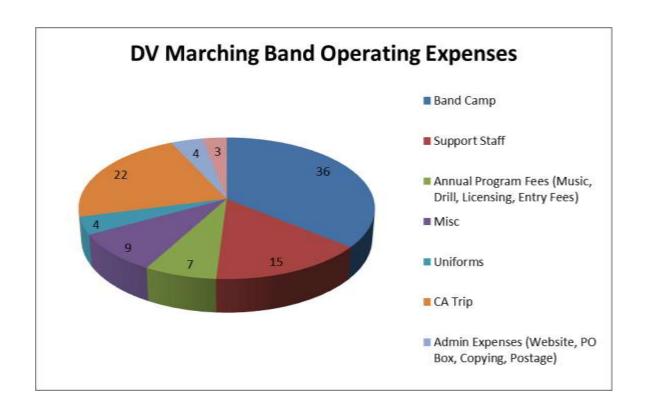

03May2014JT Page 1 of 2

- Memory Checks
  - o Each "movement" or section of the show
- P.E. Credit
  - o 3 **complete** years (including b-ball Pep Band)
- Band 'Varsity Letter'
  - o 1 **complete** year
- Finances
  - o Sponsorships/ Fundraising ("built-in" & to be earned)
  - o Total cost.... \$\_
    - Monthly Payments
    - TAX CREDIT
- AUDITIONS! (May 10)
  - o Requirements
    - Musical (Instrumentalists) or Spinning (Guard) technique
    - Marching and Movement/Dance
    - Attitude and Discipline
  - o 95%+ entrance acceptance rate
- Website: <u>www.thunderband.org</u>
  - o Google Calendar (live) left side
  - o Member's Only under Marching Band tab