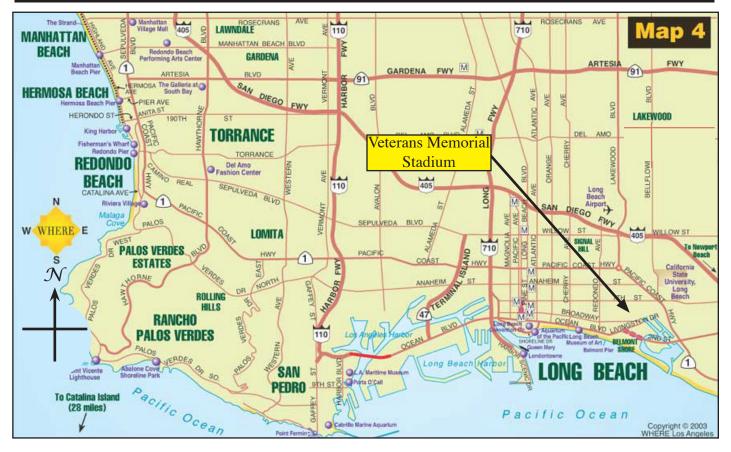

## Area Map Regional Championship at Long Beach

November 8,2014• Veterans Memorial Stadium • Long Beach, CA

**2014 FALL CHAMPIONSHIPS** 

| <ul> <li>Turn right onto Carson St.</li> <li>Turn left onto Clark Ave</li> <li>Turn left onto Conant St.</li> <li>Turn left onto Conant St.</li> <li>Turn right onto Conant St.</li> <li>Turn right onto Conant St.</li> <li>Turn right onto Conant Street</li> <li>Turn left onto Clark Ave</li> <li>Turn left onto Clark Ave</li> <li>Turn left onto Clark Ave</li> <li>Turn left onto Conant Street</li> </ul> |
|-------------------------------------------------------------------------------------------------------------------------------------------------------------------------------------------------------------------------------------------------------------------------------------------------------------------------------------------------------------------------------------------------------------------|
|-------------------------------------------------------------------------------------------------------------------------------------------------------------------------------------------------------------------------------------------------------------------------------------------------------------------------------------------------------------------------------------------------------------------|

From the south on I-405 North:

- Follow I-405 north/San Diego Freeway via ramp to Long Beach
  Take the CA-19 S/Lakewood Blvd exit toward Long Beach Air-
- port
- Keep right at the fork, follow signs for CA-19/Long Beach Airport and merge onto N. Lakewood Blvd
- Turn right onto Conant Street
- Turn left onto Clark Ave
- Turn left onto Conant Street