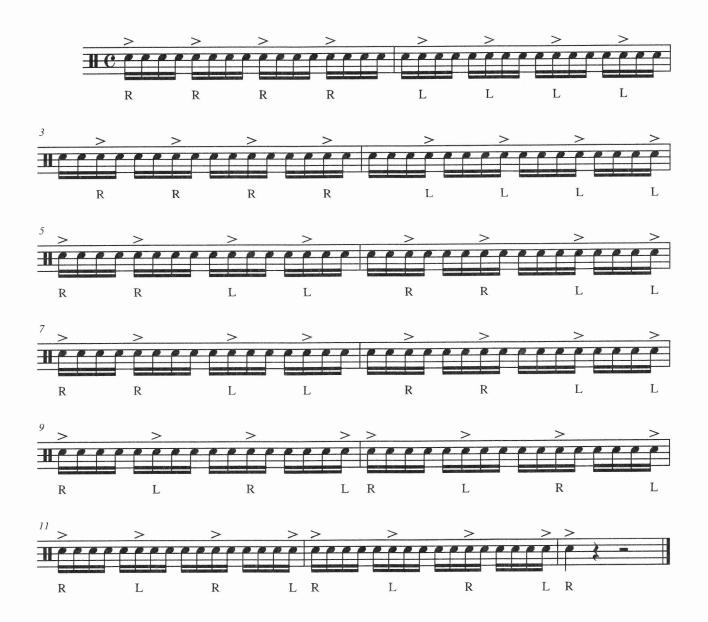

# Desert Vista Winter Line Packet 2015

#### **Exercises Included:**

Tap Pyramid 8's Accent Tap 16<sup>th</sup> Note Grid Double Beat 2 Stroke Rolls Triplet Rolls

Winter Line Auditions
Wednesday, January 21 – 6:00-8:00 PM
\*Please bring \$70 for the season participation fee!
\*Rehearsal schedule will be distributed at auditions

Fall Line Auditions
Monday, April 20 – 6:00-8:00 PM

We are what we repeatedly do. Excellence therefore, is not an act, but a habit.

-Aristotle

## **TAP Pyramid**

72-100 3" taps







#### **Accent Tap**



#### 16th Note Accent Grid



#### **Double Beat**



#### 2 Stroke Rolls



### **Triplet Rolls**