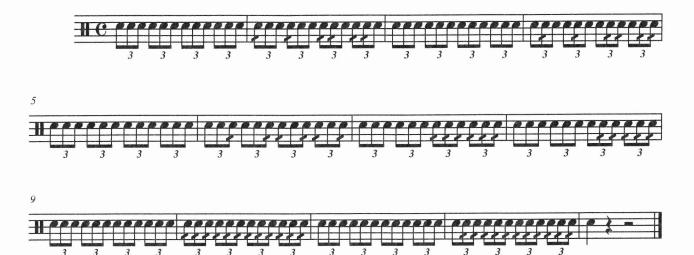

# Desert Vista Winter Line Packet 2015

#### **Exercises Included:**

Tap Pyramid 8's Accent Tap 16<sup>th</sup> Note Grid Double Beat 2 Stroke Rolls Triplet Rolls

Winter Line Auditions
Wednesday, January 21 – 6:00-8:00 PM
\*Please bring \$70 for the season participation fee!
\*Rehearsal schedule will be distributed at auditions

Fall Line Auditions
Monday, April 20 – 6:00-8:00 PM

We are what we repeatedly do. Excellence therefore, is not an act, but a habit.

-Aristotle

## **TAP Pyramid**

72-100 3" taps







#### **Accent Tap**



#### 16th Note Accent Grid



#### **Double Beat**



#### 2 Stroke Rolls



### **Triplet Rolls**