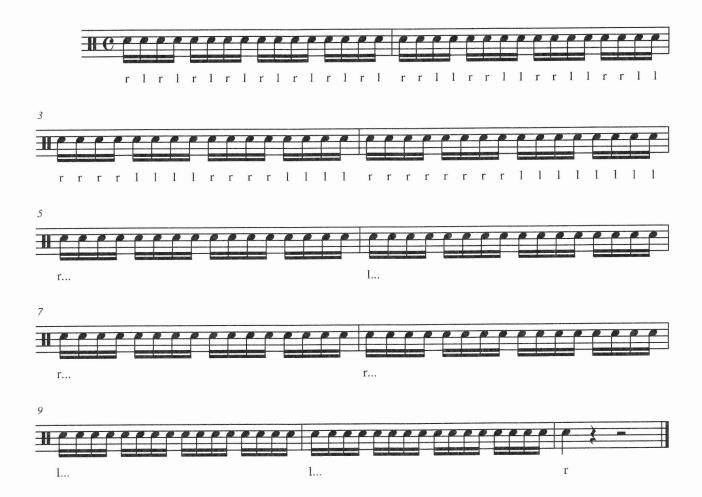

# Desert Vista Winter Line Packet 2015

#### **Exercises Included:**

Tap Pyramid 8's Accent Tap 16<sup>th</sup> Note Grid Double Beat 2 Stroke Rolls Triplet Rolls

Winter Line Auditions
Wednesday, January 21 – 6:00-8:00 PM
\*Please bring \$70 for the season participation fee!
\*Rehearsal schedule will be distributed at auditions

Fall Line Auditions
Monday, April 20 – 6:00-8:00 PM

We are what we repeatedly do. Excellence therefore, is not an act, but a habit.

-Aristotle

## **TAP Pyramid**

72-100 3" taps







#### **Accent Tap**



#### 16th Note Accent Grid



#### **Double Beat**



#### 2 Stroke Rolls



### **Triplet Rolls**