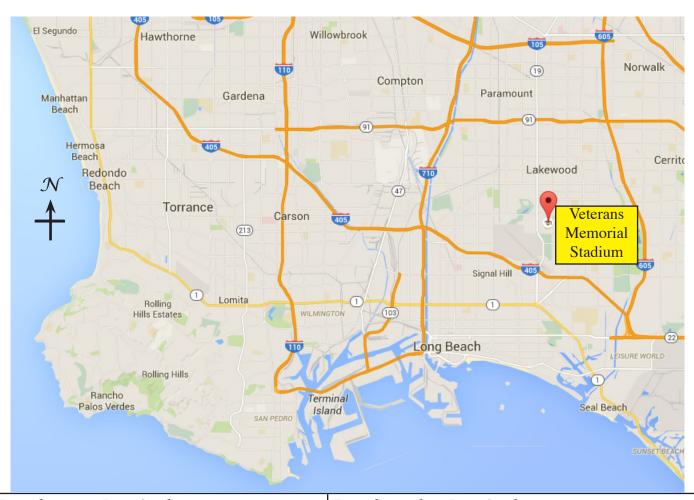

# **Area Map**

## Regional Championship at Long Beach October 29, 2016 • Veterans Memorial Stadium • Long Beach, CA

### From the east on I-605 South:

- Merge onto I-605 S
- Turn right onto Carson St.
- Turn left onto Clark Ave
- Turn left onto Conant St.

### From the north on I-405 South:

- Merge onto I-405 S
- Take the CA-19 exit toward Lakewood Blvd exit toward Long Beach Airport
- Keep left at the fork, follow signs for CA-19/Long Beach Airport and merge onto N. Lakewood Blvd
- Turn right onto Conant Street
- Turn left onto Clark Ave
- Turn left onto Conant Street

#### From the south on I-405 North:

- Follow I-405 north/San Diego Freeway via ramp to Long Beach
- Take the CA-19 S/Lakewood Blvd exit toward Long Beach Airport
- Keep right at the fork, follow signs for CA-19/Long Beach Airport and merge onto N. Lakewood Blvd
- Turn right onto Conant Street
- Turn left onto Clark Ave
- Turn left onto Conant Street