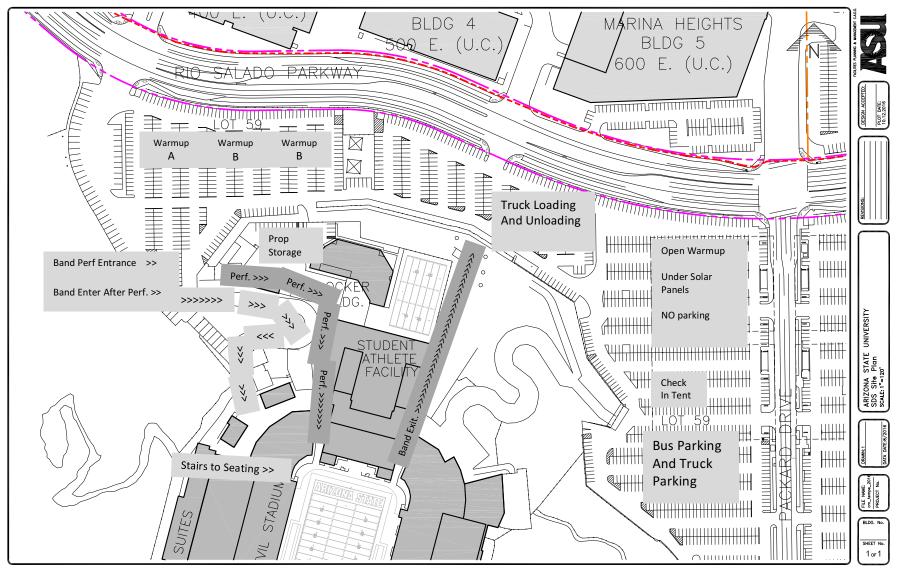

## ABODA State Championships - ASU Map 2017

Performers entrance will be on the far Northwest side of the stadium. Pit, Band, Colorguard and props will enter through Northwest tunnel and exit Northeast tunnel. This will avoid walking around the mountain to your buses and trucks. We will move the buses to the north to make the walk shorter for everyone.

Pit equipment will enter along the moat at the front Northwest side of the stadium and exit the Southwest tunnel. The pit will then make their way along the west moat to exit out the same Northeast tunnel as the band. This will take them straight out to their equipment trailers that will now be located on the north side.