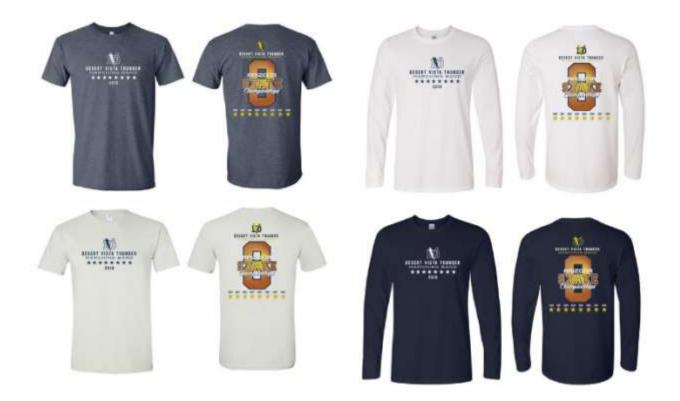

## **CELEBRATE YOUR VICTORY**

SHORT SLEEVE: White and Heather Navy: \$15

LONG SLEEVE: White and Navy: \$20

| Cut Here: Circle Color and Size<br>[or pay online at thunderband.org/marching-band/band-shop/] |                                                                         |
|------------------------------------------------------------------------------------------------|-------------------------------------------------------------------------|
| Short Sleeve:                                                                                  | White or Heather Navy Size: S M L XL 2XL 3XL                            |
|                                                                                                | Qty: Student Name:                                                      |
|                                                                                                |                                                                         |
| Long Sleeve:                                                                                   | White or Navy Size: S M L XL 2XL 3XL                                    |
|                                                                                                | Qty: Student Name:                                                      |
|                                                                                                | Make Checks Payable to: DVBB<br>Turn into box outside Mr. Thye's office |